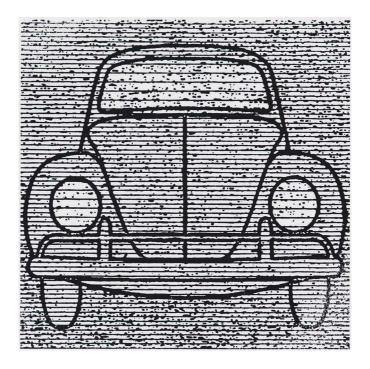

#### **Jim Pavlidis**

Beetle rubber block print 15 x 15 cm

www.jimpavlidis.com

represented by Langford 120