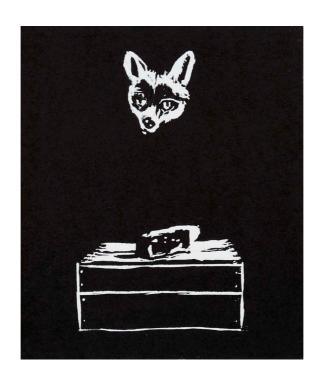

#### **Nerissa Lea**

The fox the box and the brick linocut 14 x 12 cm

represented by Australian Galleries