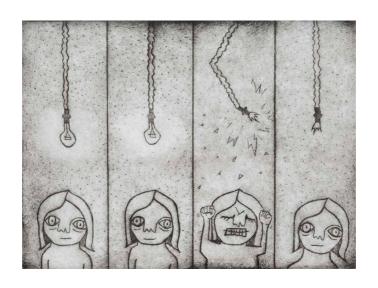

## **Jackie Hocking**

Dream of the infinite rooms lithograph, sugarlift etching & tea stain on burnt paper 19 x 19 cm