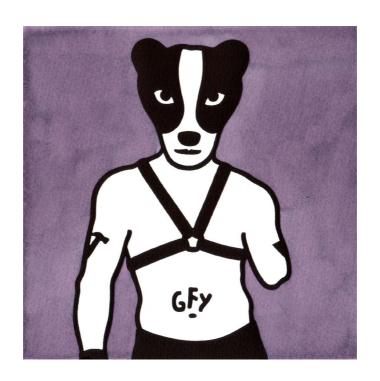

Truvada ... magic lino and block print 19 x 19 cm



### **Elizabeth Cole**

Jambhala linocut 15 x 15 cm

www.elizabethmcole.com



## **Paul Compton**

Deathsaid II hand coloured woodcut 19 x 19 cm

www.paulcompton.net



#### **Leonie Connellan**

The wizard hats of night hand coloured etching 19 x 19 cm

www.crumpart.net



#### **Marisa Corral**

Protection Energy Field etching, aquatint, spit bite & thread 19 x 19 cm

www.marisacoral.blogspot.com



### **Graeme Drendel**

Easter Parade hard ground etching 19 x 19 cm

www.graemedrendel.com.au

represented by Australian Galleries



# **Michael Fitzgerald**

Lunar Lights mezzotint 19 x 19 cm



## **Kate Gorringe-Smith**

The Key ghost printed relief etching 19 x 19 cm

www.kategorringesmith.com.au

represented by Port Jackson Press



### **Rona Green**

Razor hand coloured linocut 19 x 19 cm

ronagreen.com

represented by Australian Galleries



### **Andrew Gunnell**

Give my shadow to you screenprint 19 x 19 cm

andrewgunnell.com.au



## **Greg Harrison**

Bright Temple mezzotint 14 x 19 cm

mrgregharrison.blogspot.com



## **Nick Heynsbergh**

Magikaru hand coloured linocut 19 x 19 cm

www.facebook.com/nickheynsberghart



## **Jackie Hocking**

Dream of the infinite rooms lithograph, sugarlift etching & tea stain on burnt paper 19 x 19 cm



## **Ying Huang**

Come, ride me! etching and screenprint on steel 19 x 19 cm

www.yinghuangart.com



## **Chris Ingham**

Escapist
etching & aquatint
8.5 x 6.5 cm



### **Shane Jones**

Uplift
hand coloured linocut
19 x 19 cm

www.shanejonesart.com

represented by Charle