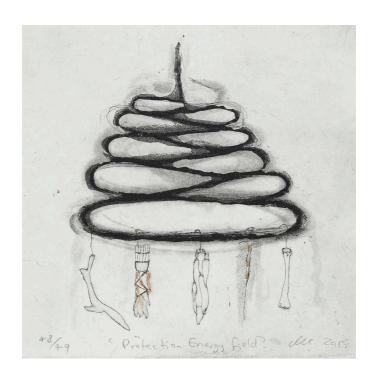

#### **Marisa Corral**

Protection Energy Field etching, aquatint, spit bite & thread 19 x 19 cm

www.marisacoral.blogspot.com