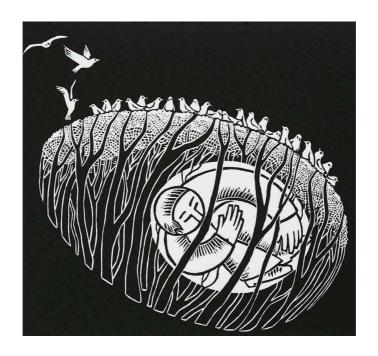

#### **Leonie Oakes**

She
intaglio & relief print
19 x 19 cm
printed by Dark Matter