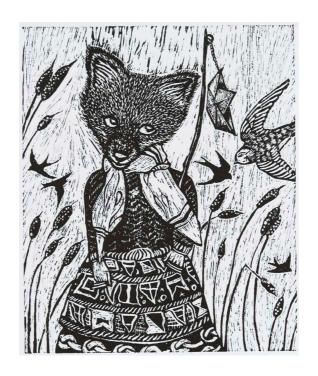

#### **Nerissa Lea**

The fox the box and the brick linocut 14 x 12 cm

represented by Australian Galleries