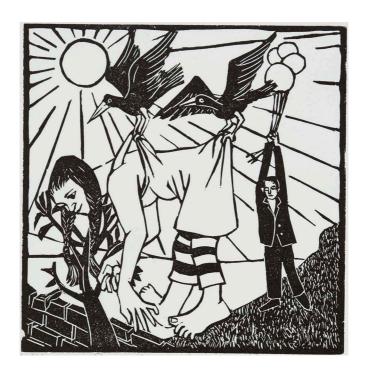

# **Dominique Wylestone**

Swallows and Amazons wood engraving 12 x 10 cm

represented by Outré Gallery