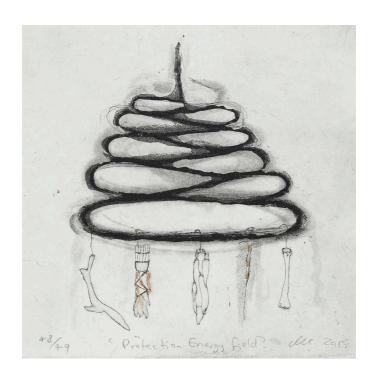

#### **Marisa Corral**

Protection Energy Field etching, aquatint, spit bite & thread 19 x 19 cm

www.marisacorral.blogspot.com