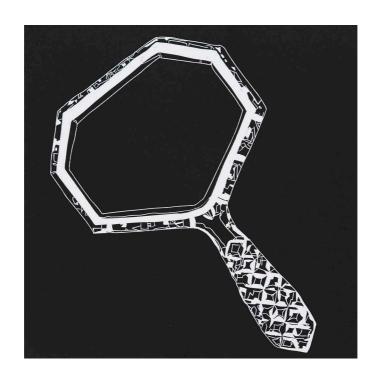

#### **Sharron Okines**

The Magical Mirror linocut 19 x 19 cm

sharronokines.weebly.com