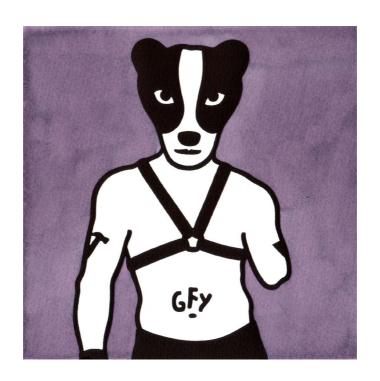

### **Rona Green**

Razor hand coloured linocut 19 x 19 cm

ronagreen.com

represented by Australian Galleries