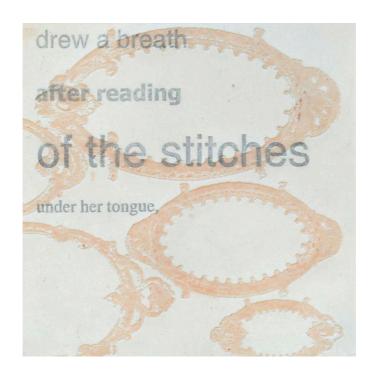

### **Melinda Schawel**

Whisper etching, spit bite, aquatint & roll-up 19 x 19 cm

melindaschawel.com

represented by Flinders Lane Gallery